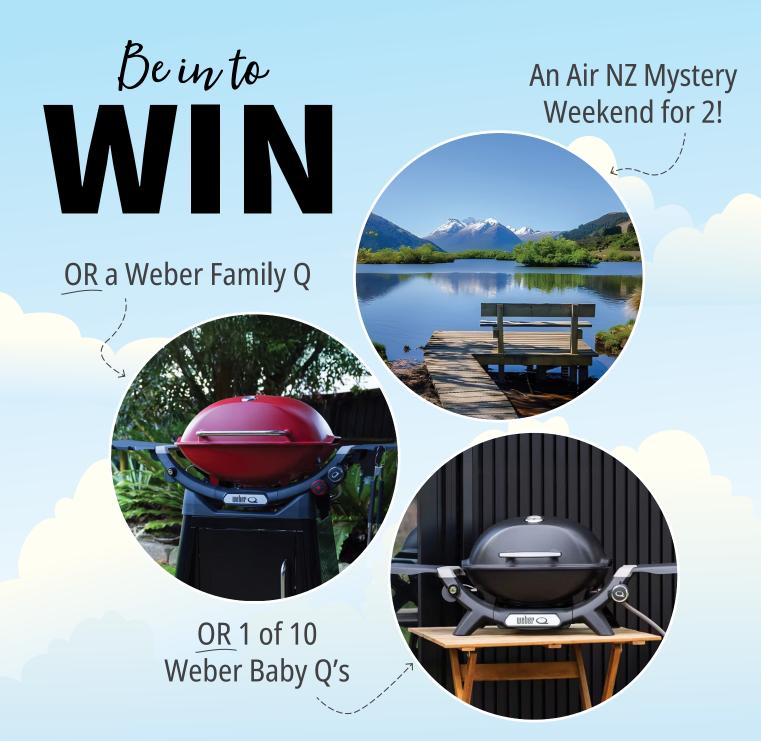

# Simply purchase any eligible 3M product and go in the draw to WIN!

Competition closes 31st July 2025

SCAN HERE FOR ELIGIBLE PRODUCTS

#### THE FINE PRINT.

1. First prize consists of 1 x Air New Zealand Great Mystery Weekend voucher up to the value of \$1,300. Inclusions: for 2 people for 2 nights (Fri-Sun), return seat+bag flights with Air NZ, 3-4 star accommodation, breakfast included, return airport transfers. Travel is within NZ. 2. Second prize consists of a Weber Family Q, Gas Barbeque.

3. Third prize consists of a Weber Baby Q, Gas Barbeque with 10 available to be won. 4. Entries open 1 June 2025 and close 31 July 2025. 5. One winner will be drawn for first prize, one winner will be drawn for second prize and 10 winners will be drawn for third prize. The winners will be notified by 5pm, 8 August 2025. 6. The winners names and social media usernames may be posted on the social media profiles of Aarque Group after the winners have been selected and contacted. 7. Entries will be accepted from businesses and individuals within New Zealand only. 8. Prize is non-negotiable, non-transferable and non-refundable. No cash alternative is available.